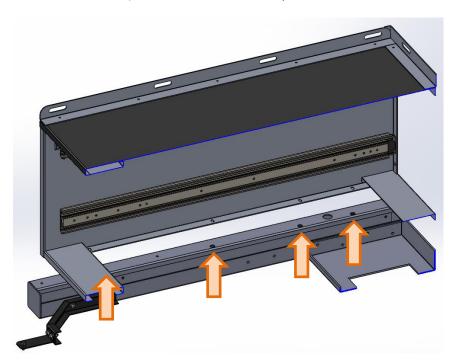

**STEP 2** Place drawer unit on previously installed base, and align mounting holes in the cabinet with ¼" threaded inserts in the base, number of mounting points depends on unit size. (Extend drawers if back panel removed for access to mounting holes)

**STEP 3** Mount the drawer unit to the base using the provided ¼" hardware; 1x bolt, 1x washer.

**STEP 4** Reinstall back panel (or drawers).