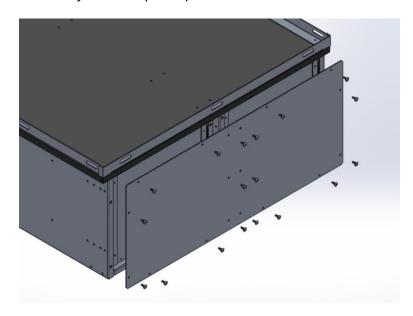

## **Fastening Drawer Unit to Ford Explorer PIU Mounting Base**

**STEP 1** Remove the bolts from the back of the unit, and remove the back panel. (If the unit has detachable slides, the drawer(s) can be removed from the front of the unit instead of the back panel.)