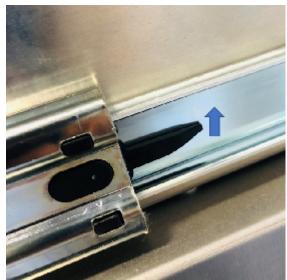

STEP 1:
REMOVE THE BOTTOM DRAWER OF PDU UNIT BY OPENING IT TO FULL EXTENSION AND PUSHING
THE PLASTIC TABS IN OPPOSITE DIRECTIONS LOCATED ON BOTH SIDES OF THE SLIDE WHILE
PULLING THE DRAWER STRAIGHT OUT.