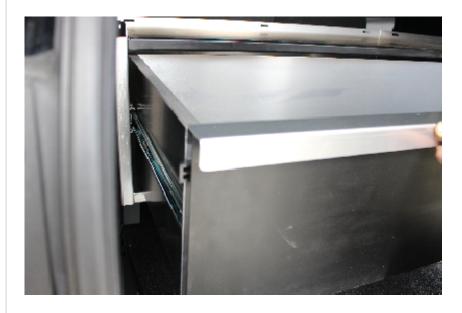

STEP 1:
REMOVE THE BOTTOM DRAWER OF PDU UNIT BY OPENING IT TO FULL EXTENSION AND PUSHING
THE PLASTIC TABS IN OPPOSITE DIRECTIONS LOCATED ON BOTH SIDES OF THE SLIDE WHILE
PULLING THE DRAWER STRAIGHT OUT.

## STEP 3:

PLACE THE DRAWER BACK INTO THE CABINET BY ALIGNING THE SLIDES ON EACH SIDE AND PUSHING THE DRAWER STRAIGHT IN UNTIL FULLY CLOSED.

THE INSTALLATION IS NOW COMPLETE.