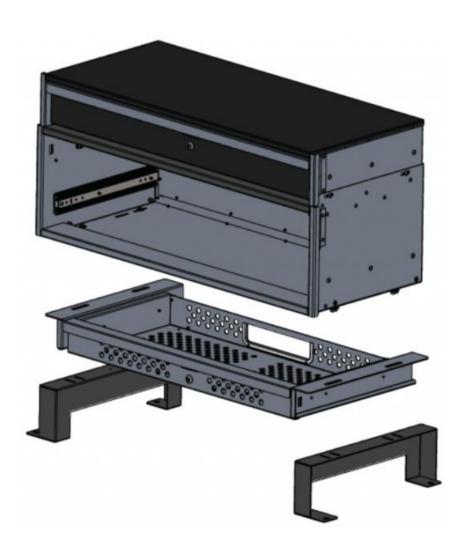

- 1. AFTER THE BRACKETS ARE INSTALLED IN THE VEHICLE, THE RADIO TRAY AND THE PDU UNIT ARE FIXED TO THE BRACKETS TOGETHER.
- 2. THE RADIO TRAY AND THE PDU ARE INSTALLED UTILIZING THE SAME HOLES OF THE BRACKETS. HENCE, NO EXTRA HARDWARE IS REQUIRED TO FIX BOTH THE ENTITIES TO THE BRACKETS.

## STEP 2: PLACE BOTH THE PDU UNIT AND THE RADIO TRAY ABOVE THE BRACKETS. ALIGN THE SLOTS OF THE CABINET AND THE RADIO TRAY WITH THE SLOTS OF THE BRACKETS AND BOLT THEM TOGETHER USING THE SAME HARDWARE PROVIDED WITH THE PDU UNIT.