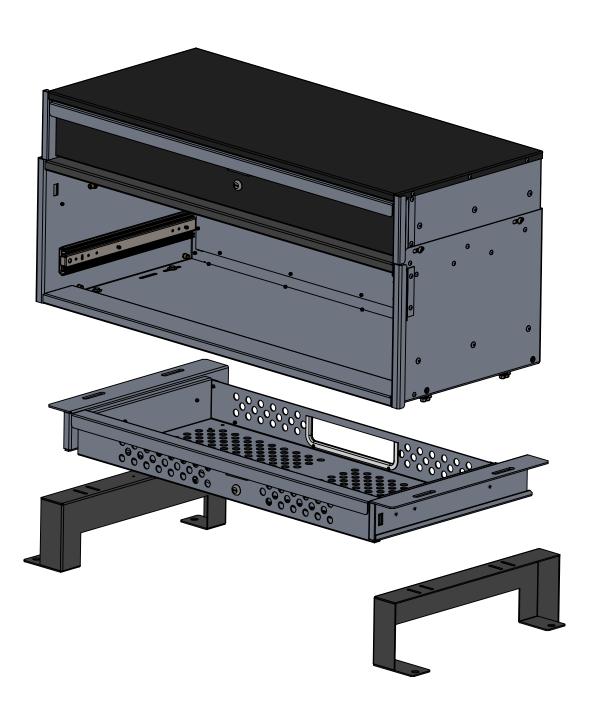

- 1. AFTER THE BRACKETS ARE INSTALLED IN THE VEHICLE, THE RADIO TRAY AND THE PDU UNIT ARE FIXED TO THE BRACKETS TOGETHER.
- 2. THE RADIO TRAY AND THE PDU ARE INSTALLED UTILIZING THE SAME HOLES OF THE BRACKETS. HENCE, NO EXTRA HARDWARE IS REQUIRED TO FIX BOTH THE ENTITIES TO THE BRACKETS.

## STEP 2: PLACE BOTH THE PDU UNIT AND THE RADIO TRAY ABOVE THE BRACKETS. ALIGN THE SLOTS OF THE CABINET AND THE RADIO TRAY WITH THE SLOTS OF THE BRACKETS AND BOLT THEM TOGETHER USING THE SAME HARDWARE PROVIDED WITH THE PDU UNIT.