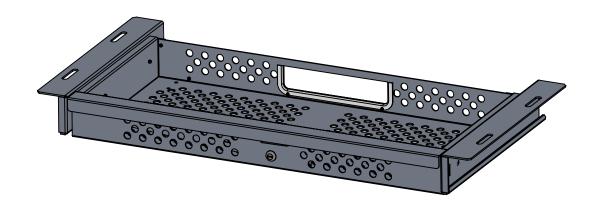

## STEP 2: PLACE BOTH THE PDU UNIT AND THE RADIO TRAY ABOVE THE BRACKETS. ALIGN THE SLOTS OF THE CABINET AND THE RADIO TRAY WITH THE SLOTS OF THE BRACKETS AND BOLT THEM TOGETHER USING THE SAME HARDWARE PROVIDED WITH THE PDU UNIT.