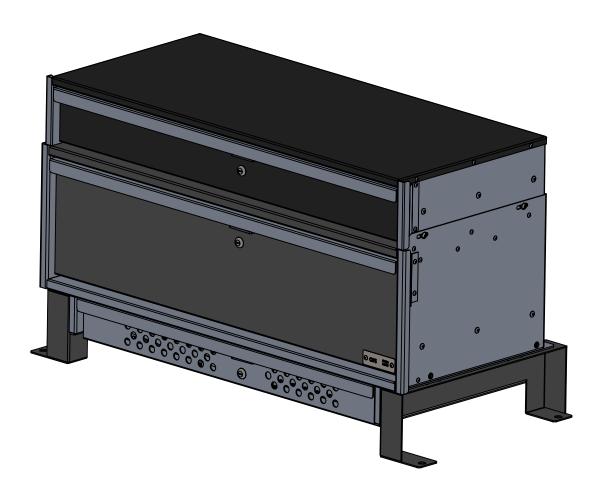

## STEP 3:

PLACE THE DRAWER BACK INTO THE CABINET BY ALIGNING THE SLIDES ON EACH SIDE AND PUSHING THE DRAWER STRAIGHT IN UNTIL FULLY CLOSED.

THE INSTALLATION IS NOW COMPLETE.