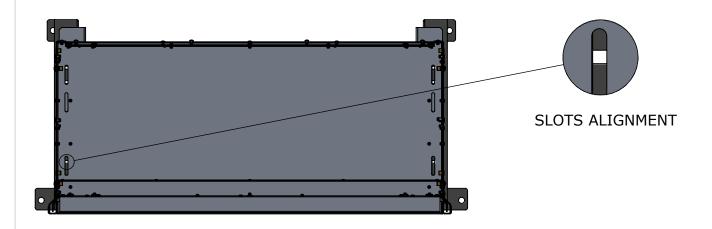

## STEP 2: PLACE BOTH THE PDU UNIT AND THE RADIO TRAY ABOVE THE BRACKETS. ALIGN THE SLOTS OF THE CABINET AND THE RADIO TRAY WITH THE SLOTS OF THE BRACKETS AND BOLT THEM TOGETHER USING THE SAME HARDWARE PROVIDED WITH THE PDU UNIT.