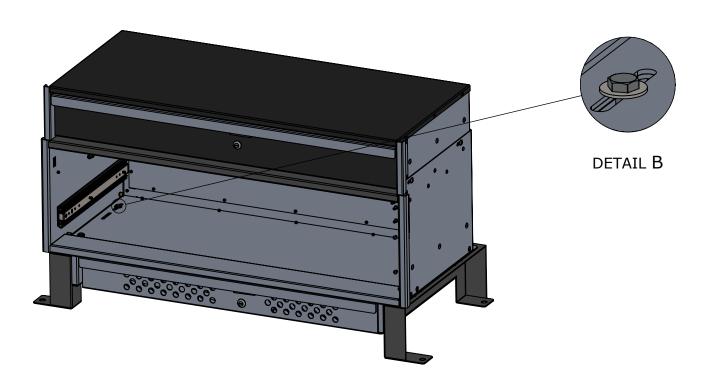

## STEP 2: PLACE BOTH THE PDU UNIT AND THE RADIO TRAY ABOVE THE BRACKETS. ALIGN THE SLOTS OF THE CABINET AND THE RADIO TRAY WITH THE SLOTS OF THE BRACKETS AND BOLT THEM TOGETHER USING THE SAME HARDWARE PROVIDED WITH THE PDU UNIT.