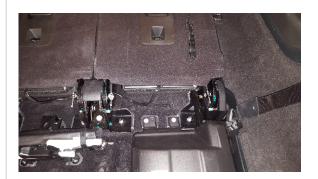

SHEET 3 OF 4

FROM REAR 18mm

STEP 3: REMOVE 3RD ROW SEAT IF EQUIPED

FROM FRONT 18mm INSTALL INSTRUCTION REVISION

REVISION DATE

I-1 06/08/2018

PROPRIETARY AND CONFIDENTIAL

THE INFORMATION CONTAINED IN THIS DRAWING IS THE SOLE PROPERTY OF EZSTAK LLC ANY REPRODUCTION IN PART OR AS A WHOLE WITHOUT THE WRITTEN PERMISSION OF EZSTAK LLC IS PROHIBITED.