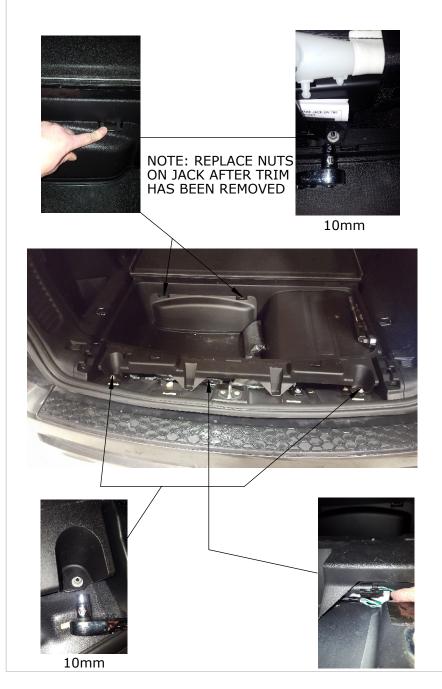

SHEET 2 OF 4

STEP 1: REMOVE FACTORY LOAD FLOOR AND REAR SILL

STEP 2: REMOVE PLASTIC PANELS FROM AREA

INSTALL INSTRUCTION REVISION

DATE 06/08/2018

PROPRIETARY AND CONFIDENTIAL

THE INFORMATION CONTAINED IN THIS DRAWING IS THE SOLE PROPERTY OF EZSTAK LLC ANY REPRODUCTION IN PART OR AS A WHOLE WITHOUT THE WRITTEN PERMISSION OF EZSTAK LLC IS PROHIBITED.

SHEET 3 OF 4

FROM REAR 18mm

STEP 3: REMOVE 3RD ROW SEAT IF EQUIPED

FROM FRONT 18mm INSTALL INSTRUCTION REVISION

REVISION DATE

I-1 06/08/2018

PROPRIETARY AND CONFIDENTIAL

THE INFORMATION CONTAINED IN THIS DRAWING IS THE SOLE PROPERTY OF EZSTAK LLC ANY REPRODUCTION IN PART OR AS A WHOLE WITHOUT THE WRITTEN PERMISSION OF EZSTAK LLC IS PROHIBITED.