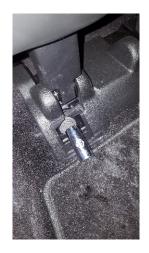

SHEET 3 OF 4

FROM REAR 18mm

STEP 3: REMOVE 3RD ROW SEAT IF EQUIPED

FROM FRONT 18mm INSTALL INSTRUCTION REVISION

REVISION DATE

I-1 06/08/2018

PROPRIETARY AND CONFIDENTIAL

THE INFORMATION CONTAINED IN THIS DRAWING IS THE SOLE PROPERTY OF EZSTAK LLC ANY REPRODUCTION IN PART OR AS A WHOLE WITHOUT THE WRITTEN PERMISSION OF EZSTAK LLC IS PROHIBITED.