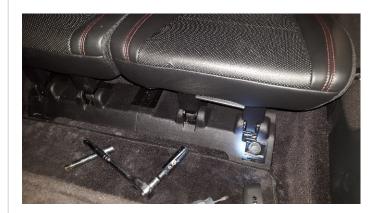

SHEET 2 OF 4

STEP 1: REMOVE FACTORY LOAD FLOOR AND REAR SILL

STEP 2: REMOVE PLASTIC PANELS FROM AREA

INSTALL INSTRUCTION REVISION

DATE 06/08/2018

PROPRIETARY AND CONFIDENTIAL

THE INFORMATION CONTAINED IN THIS DRAWING IS THE SOLE PROPERTY OF EZSTAK LLC ANY REPRODUCTION IN PART OR AS A WHOLE WITHOUT THE WRITTEN PERMISSION OF EZSTAK LLC IS PROHIBITED.