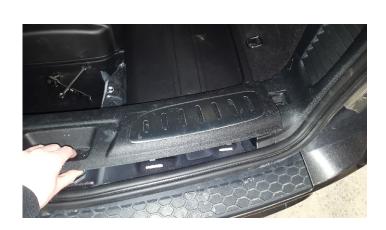

SHEET 2 OF 4

STEP 1: REMOVE FACTORY LOAD FLOOR AND REAR SILL

STEP 2: REMOVE PLASTIC PANELS FROM AREA

INSTALL INSTRUCTION REVISION

DATE 06/08/2018

PROPRIETARY AND CONFIDENTIAL

THE INFORMATION CONTAINED IN THIS DRAWING IS THE SOLE PROPERTY OF EZSTAK LLC ANY REPRODUCTION IN PART OR AS A WHOLE WITHOUT THE WRITTEN PERMISSION OF EZSTAK LLC IS PROHIBITED.