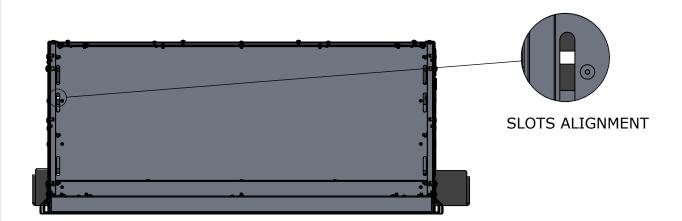

## STEP 2:

PLACE THE PDU UNIT ABOVE THE BRACKETS AND HOLD THE RADIO TRAY BELOW THE BRACKETS. ALIGN THE SLOTS OF THE CABINET AND THE RADIO TRAY WITH THE SLOTS OF THE BRACKETS AND BOLT THEM TOGETHER USING THE SAME HARDWARE PROVIDED WITH THE PDU UNIT.