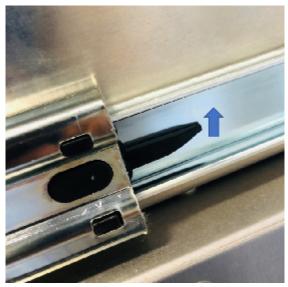

STEP 1: REMOVE THE BOTTOM DRAWER OF PDU UNIT BY OPENING IT TO FULL EXTENSION AND PUSHING THE PLASTIC TABS IN OPPOSITE DIRECTIONS LOCATED ON BOTH SIDES OF THE SLIDE WHILE PULLING THE DRAWER STRAIGHT OUT.