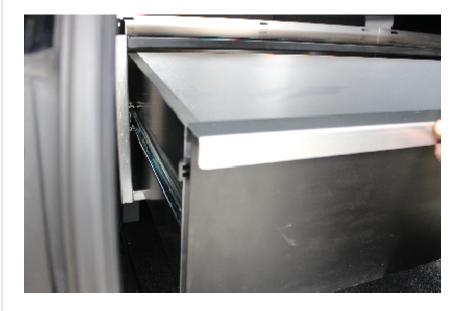

STEP 1: REMOVE THE BOTTOM DRAWER OF PDU UNIT BY OPENING IT TO FULL EXTENSION AND PUSHING THE PLASTIC TABS IN OPPOSITE DIRECTIONS LOCATED ON BOTH SIDES OF THE SLIDE WHILE PULLING THE DRAWER STRAIGHT OUT.