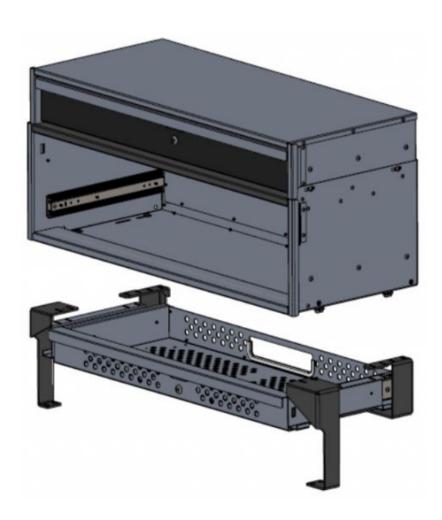

- 1. AFTER THE BRACKETS ARE INSTALLED IN THE VEHICLE, THE RADIO TRAY AND THE PDU UNIT ARE FIXED TO THE BRACKETS TOGETHER.
- 2. THE RADIO TRAY AND THE PDU ARE INSTALLED UTILIZING THE SAME HOLES OF THE BRACKETS. HENCE, NO EXTRA HARDWARE IS REQUIRED TO FIX BOTH THE ENTITIES TO THE BRACKETS.

## STEP 2:

PLACE THE PDU UNIT ABOVE THE BRACKETS AND HOLD THE RADIO TRAY BELOW THE BRACKETS. ALIGN THE SLOTS OF THE CABINET AND THE RADIO TRAY WITH THE SLOTS OF THE BRACKETS AND BOLT THEM TOGETHER USING THE SAME HARDWARE PROVIDED WITH THE PDU UNIT.