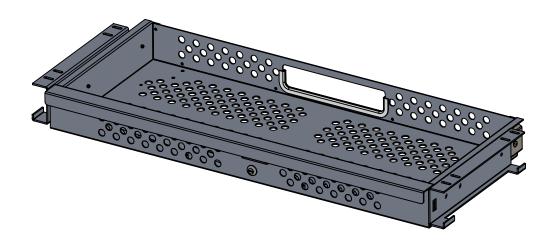

STEP 1: REMOVE THE BOTTOM DRAWER OF PDU UNIT BY OPENING IT TO FULL EXTENSION AND PUSHING THE PLASTIC TABS IN OPPOSITE DIRECTIONS LOCATED ON BOTH SIDES OF THE SLIDE WHILE PULLING THE DRAWER STRAIGHT OUT.