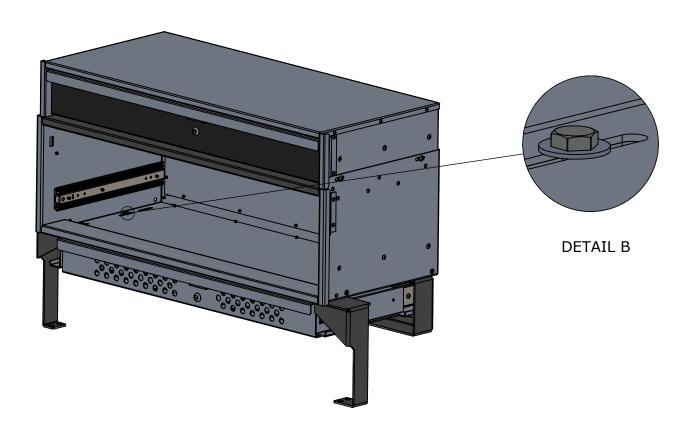

## STEP 3:

PLACE THE DRAWER BACK INTO THE CABINET BY ALIGNING THE SLIDES ON EACH SIDE AND PUSHING THE DRAWER STRAIGHT IN UNTIL FULLY CLOSED.

THE INSTALLATION IS NOW COMPLETE.