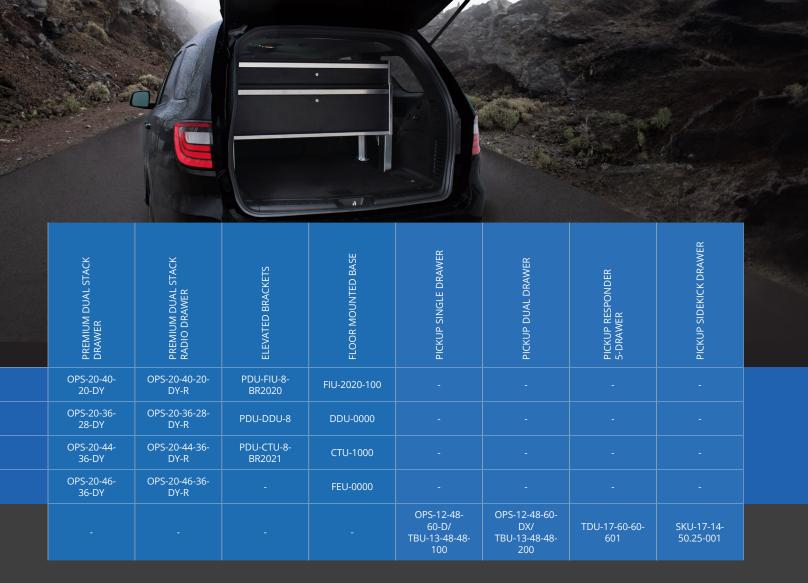

## VEHICLE SYSTEM MATRIX

| VEHICLES* ▼                               | STANDARD COMMAND      | STANDARD SWAT      | EQUIPMENT STORAGE | PURSUIT SERIES SINGLE<br>DRAWER | PURSUIT SERIES DUAL<br>DRAWER | PURSUIT SERIES RADIO TRAY | PREMIUM SINGLE DRAWER |
|-------------------------------------------|-----------------------|--------------------|-------------------|---------------------------------|-------------------------------|---------------------------|-----------------------|
| 2020+ Ford Interceptor<br>Utility         | -                     |                    | -                 | PDU-12.5-42-<br>18-001          | PDU-18.5-42-<br>18-001        | PDU-04-42-18-<br>001      | OPS-12-40-<br>20-D    |
| 2017+ Dodge Durango                       | -                     |                    | -                 | PDU-12.5-42-<br>18-001          | PDU-18.5-42-<br>18-001        | PDU-04-42-18-<br>002      | OPS-12-36-<br>28-D    |
| 2021+ Chevy Tahoe                         | -                     |                    |                   | PDU-12.5-42-<br>18-001          | PDU-18.5-42-<br>18-001        | PDU-04-42-18-<br>001      | OPS-12-44-<br>36-D    |
| 2018+ Ford Expedition                     | -                     |                    | -                 |                                 | -                             | -                         | OPS-12-46-<br>36-D    |
| Full Size Pickup<br>(Ford, Chevy/GM, Ram) | -                     |                    | -                 |                                 | -                             | -                         | -                     |
|                                           |                       |                    |                   |                                 |                               |                           |                       |
| Ford Transit 148WB Std HR                 | FT-148HR-<br>COMMAND  | FT-148HR-<br>SWAT  | -                 |                                 |                               |                           | -                     |
| Ford Transit 148WB Ext HR                 | FT-148XHR-<br>COMMAND | FT-148XHR-<br>SWAT |                   |                                 |                               |                           |                       |
| Ram ProMaster 136WB HR                    | PM-136HR-<br>COMMAND  | PM-136HR-<br>SWAT  | -                 |                                 |                               | -                         | -                     |
| Ram ProMaster 159WB HR                    | PM-159HR-<br>COMMAND  | PM-159HR-<br>SWAT  | -                 |                                 | -                             | -                         | -                     |
| Ram ProMaster 159WB<br>Ext HR             | PM-136XHR-<br>COMMAND | PM-136XHR-<br>SWAT | -                 |                                 | -                             | -                         | -                     |
| OPS Trailer 16'                           | 16'-COMMAND           |                    | 16'-<br>EQUIPMENT |                                 |                               | -                         | -                     |
| OPS Trailer 20'                           | 20'-COMMAND           |                    | 20'-<br>EQUIPMENT |                                 | -                             | -                         | -                     |
| OPS Trailer 24'                           | 24'-COMMAND           |                    | 24'-<br>EQUIPMENT |                                 | -                             | -                         | -                     |
| OPS Trailer 28'                           | 28'-COMMAND           |                    | 28'-<br>EQUIPMENT |                                 | -                             | -                         | -                     |

<sup>\*</sup>For other vehicle/trailer types and drawer accessories, please contact OPS.

**Premium Single Drawer** 

Visit **opspublicsafety.com** for a full list of installation kits, brackets, rails, Kaizen foam drawer liners, cargo nets and dividers.