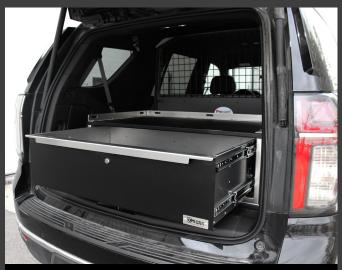

#### Pickup Rear Cargo

- Truck bed drawers
- Maxx Slide drawers full Slideout for 360° access to gear
- Applications Patrol, Special Ops, Traffic, Fire/EMS
- Weather Resistant