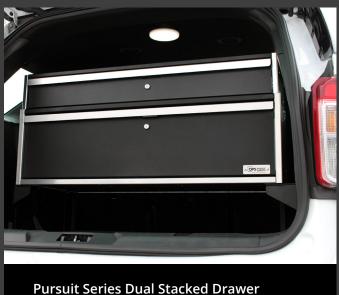

## VEHICLE SYSTEM MATRIX

| VEHICLES* ▼                               | STANDARD COMMAND      | STANDARD SWAT      | EQUIPMENT STORAGE | PURSUIT SERIES SINGLE<br>DRAWER | PURSUIT SERIES DUAL<br>DRAWER | PURSUIT SERIES RADIO TRAY | PREMIUM SINGLE DRAWER |
|-------------------------------------------|-----------------------|--------------------|-------------------|---------------------------------|-------------------------------|---------------------------|-----------------------|
| 2020+ Ford Interceptor<br>Utility         | -                     |                    | -                 | PDU-12.5-42-<br>18-001          | PDU-18.5-42-<br>18-001        | PDU-04-42-18-<br>001      | OPS-12-40-<br>20-D    |
| 2017+ Dodge Durango                       | -                     |                    | -                 | PDU-12.5-42-<br>18-001          | PDU-18.5-42-<br>18-001        | PDU-04-42-18-<br>002      | OPS-12-36-<br>28-D    |
| 2021+ Chevy Tahoe                         | -                     |                    |                   | PDU-12.5-42-<br>18-001          | PDU-18.5-42-<br>18-001        | PDU-04-42-18-<br>001      | OPS-12-44-<br>36-D    |
| 2018+ Ford Expedition                     | -                     |                    | -                 |                                 | -                             | -                         | OPS-12-46-<br>36-D    |
| Full Size Pickup<br>(Ford, Chevy/GM, Ram) | -                     |                    | -                 |                                 | -                             | -                         | -                     |
|                                           |                       |                    |                   |                                 |                               |                           |                       |
| Ford Transit 148WB Std HR                 | FT-148HR-<br>COMMAND  | FT-148HR-<br>SWAT  | -                 |                                 |                               |                           | -                     |
| Ford Transit 148WB Ext HR                 | FT-148XHR-<br>COMMAND | FT-148XHR-<br>SWAT |                   |                                 |                               |                           |                       |
| Ram ProMaster 136WB HR                    | PM-136HR-<br>COMMAND  | PM-136HR-<br>SWAT  | -                 |                                 |                               | -                         | -                     |
| Ram ProMaster 159WB HR                    | PM-159HR-<br>COMMAND  | PM-159HR-<br>SWAT  | -                 |                                 | -                             | -                         | -                     |
| Ram ProMaster 159WB<br>Ext HR             | PM-136XHR-<br>COMMAND | PM-136XHR-<br>SWAT | -                 |                                 | -                             | -                         | -                     |
| OPS Trailer 16'                           | 16'-COMMAND           |                    | 16'-<br>EQUIPMENT |                                 |                               | -                         | -                     |
| OPS Trailer 20'                           | 20'-COMMAND           |                    | 20'-<br>EQUIPMENT |                                 | -                             | -                         | -                     |
| OPS Trailer 24'                           | 24'-COMMAND           |                    | 24'-<br>EQUIPMENT |                                 | -                             | -                         | -                     |
| OPS Trailer 28'                           | 28'-COMMAND           |                    | 28'-<br>EQUIPMENT |                                 | -                             | -                         | -                     |