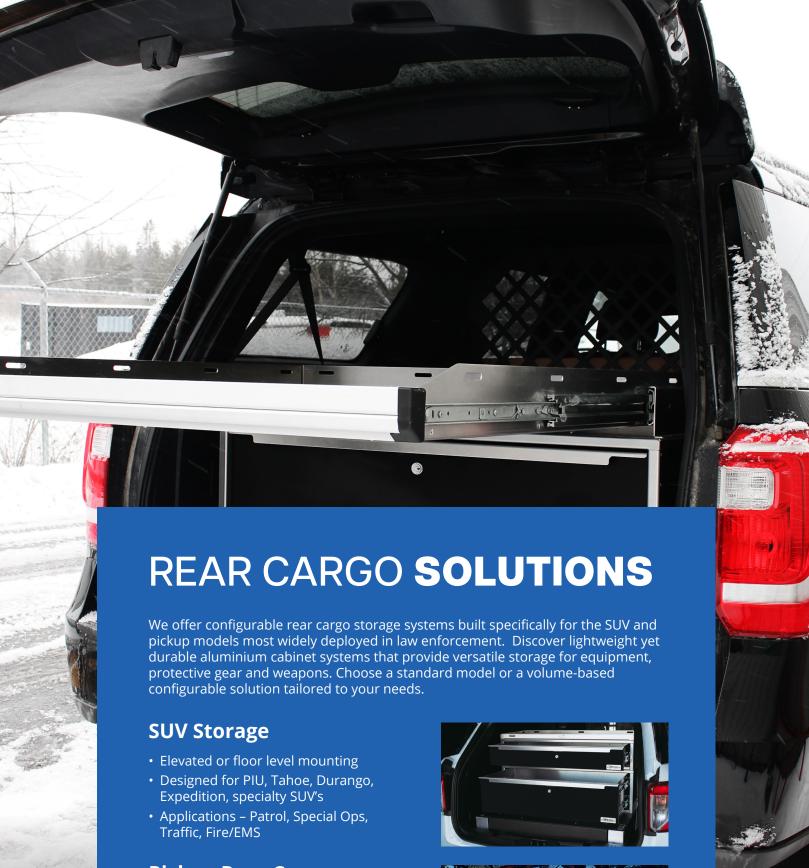

#### Pickup Rear Cargo

- Truck bed drawers
- Maxx Slide drawers full Slideout for 360° access to gear
- Applications Patrol, Special Ops, Traffic, Fire/EMS
- Weather Resistant