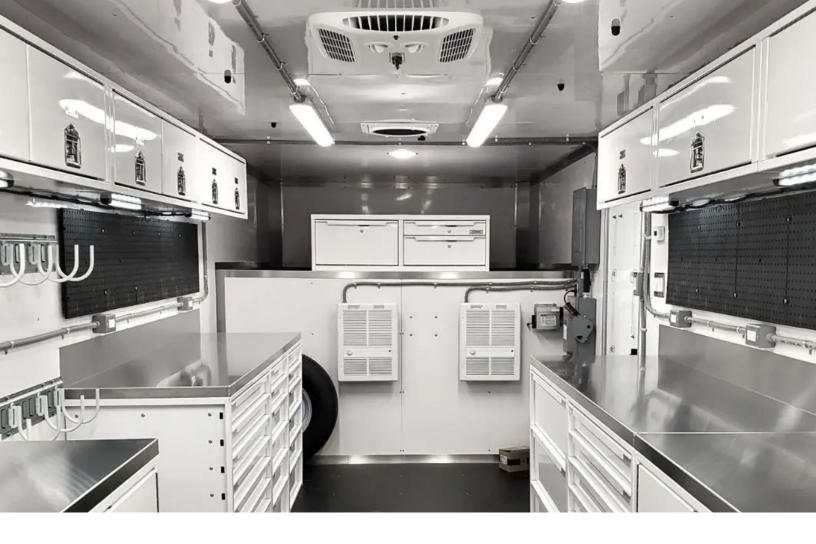

#### Key features and options include:

- Secure drawers & cabinets
- Chest units
- Closets
- Bench seating
- Countertops & workstations
- HVAC system
- Fully insulated
- Onboard generator and WiFi
- LCD screens
- Exterior powered awning
- Available up to 53ft

Transform a van into a specialized response vehicle, equipped to handle whatever the job throws at you. Discover lightweight yet durable cabinet systems that provide versatile storage for equipment, protective gear and weapons.

- Bench seating
- Overhead Chest units
- Countertops & Workstations
- Secure drawers
- Closets & Lockers