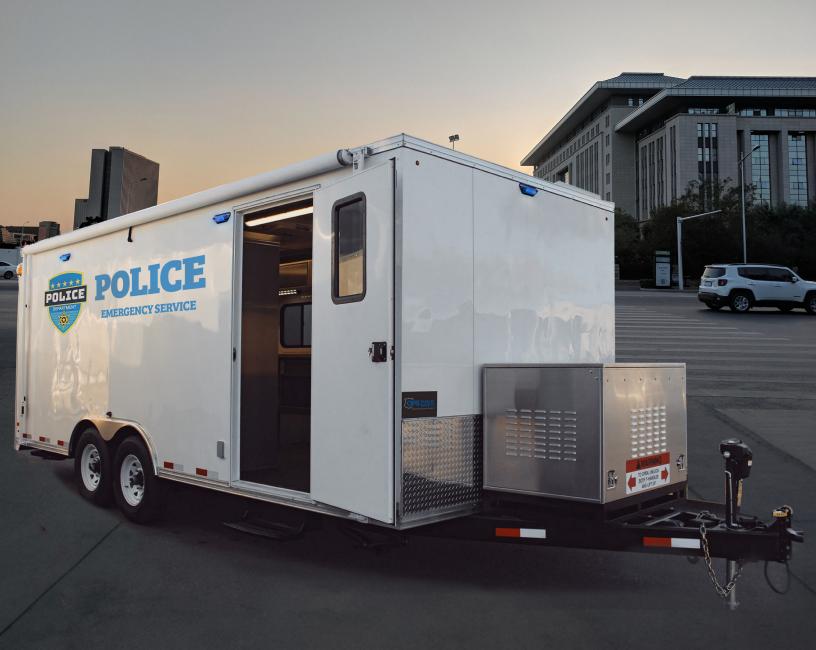

#### 5. After Sales

You enjoy a lifetime limited warranty, with responsive support from our after-sales team any time you need it.

Enclosed trailers combine versatile storage with adaptable mobile workspace that's always ready to go – any time, anywhere.

Our turnkey trailers contain everything your personnel need for SWAT and command response, event security and disaster relief.

Built for rugged performance off-road and on the front line, our enclosed trailers are fully configurable to suit the unique needs of your team, and delivered to you as a turnkey spec ready to load up and go.

#### Key features and options include:

- Secure drawers & cabinets
- Chest units
- Closets
- Bench seating
- Countertops & workstations
- HVAC system
- Fully insulated
- Onboard generator and WiFi
- LCD screens
- Exterior powered awning
- Available up to 53ft