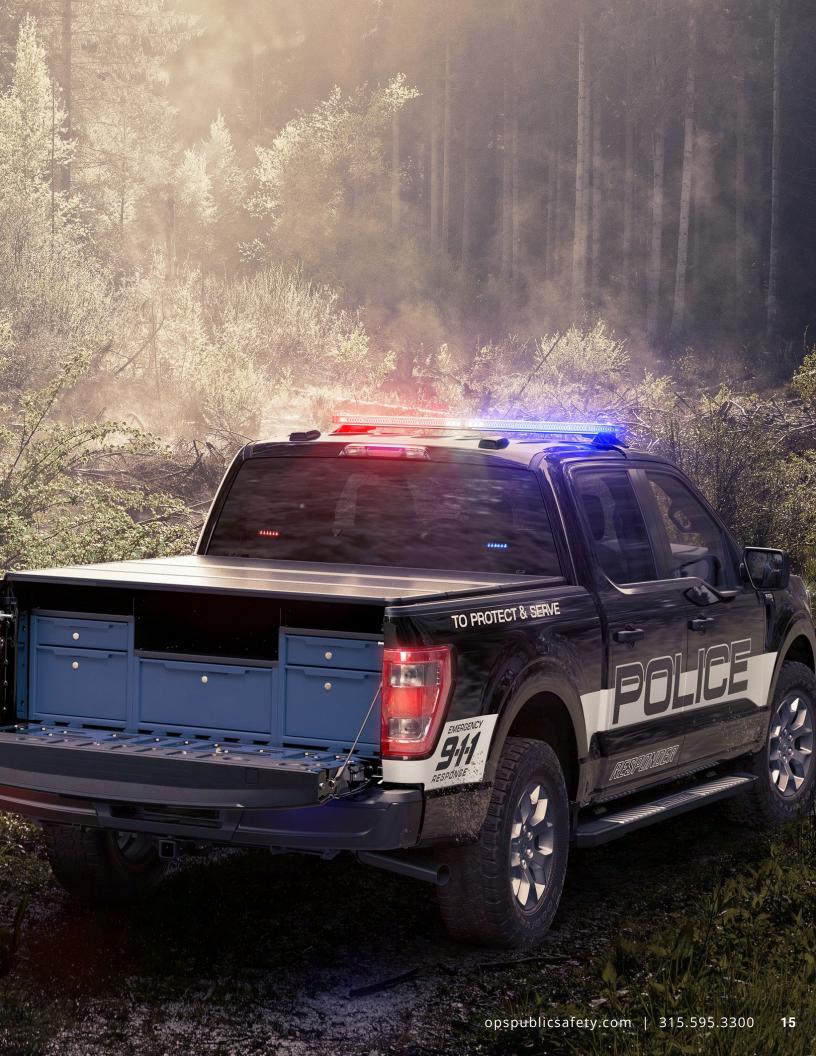

#### Pickup Rear Cargo

- Truck bed drawers
- Maxx Slide drawers full Slideout for 360° access to gear
- Applications Patrol, Special Ops, Traffic, Fire/EMS
- Weather Resistant