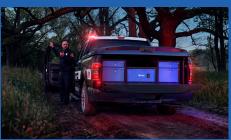

#### Pickup Rear Cargo

- Truck bed drawers
- Maxx Slide drawers full Slideout for 360° access to gear
- Applications Patrol, Special Ops, Traffic, Fire/EMS
- Weather Resistant