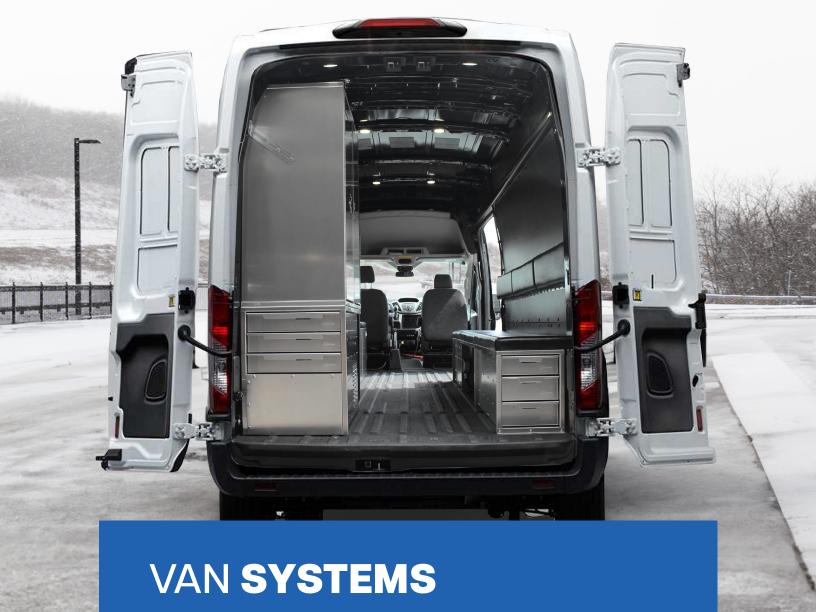

Transform a van into a specialized response vehicle, equipped to handle whatever the job throws at you. Discover lightweight yet durable cabinet systems that provide versatile storage for equipment, protective gear and weapons.

- Bench seating
- Overhead Chest units
- Countertops & Workstations
- Secure drawers
- Closets & Lockers