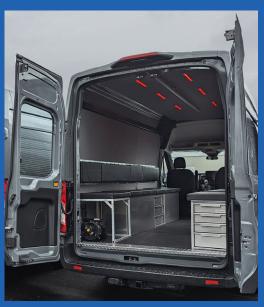

Transform a van into a specialized response vehicle, equipped to handle whatever the job throws at you. Discover lightweight yet durable cabinet systems that provide versatile storage for equipment, protective gear and weapons.

- Bench seating
- Overhead Chest units
- Countertops & Workstations
- Secure drawers
- Closets & Lockers