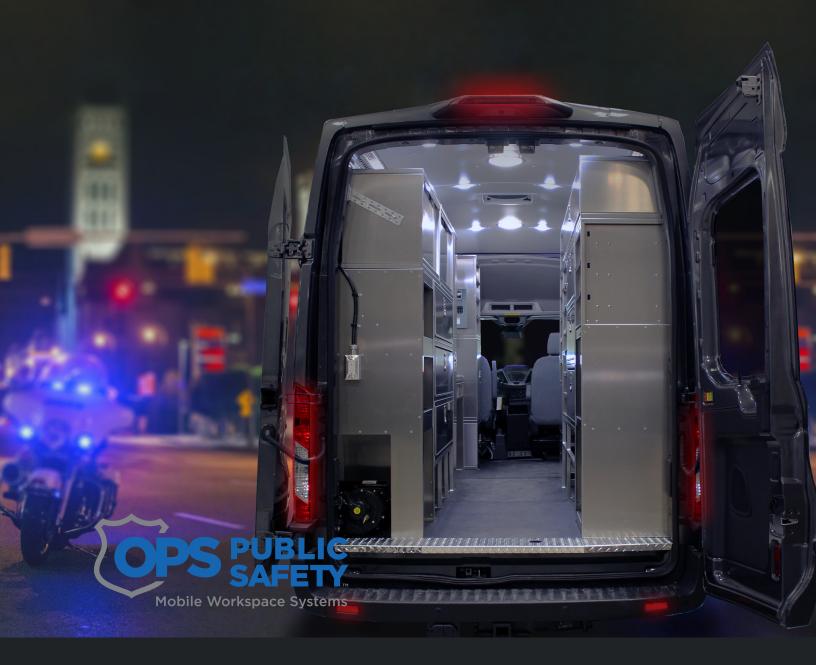

Transform a van into a specialized response vehicle, equipped to handle whatever the job throws at you. Discover lightweight yet durable cabinet systems that provide versatile storage for equipment, protective gear and weapons.

- Bench seating
- Overhead Chest units
- Countertops & Workstations
- Secure drawers
- Closets & Lockers