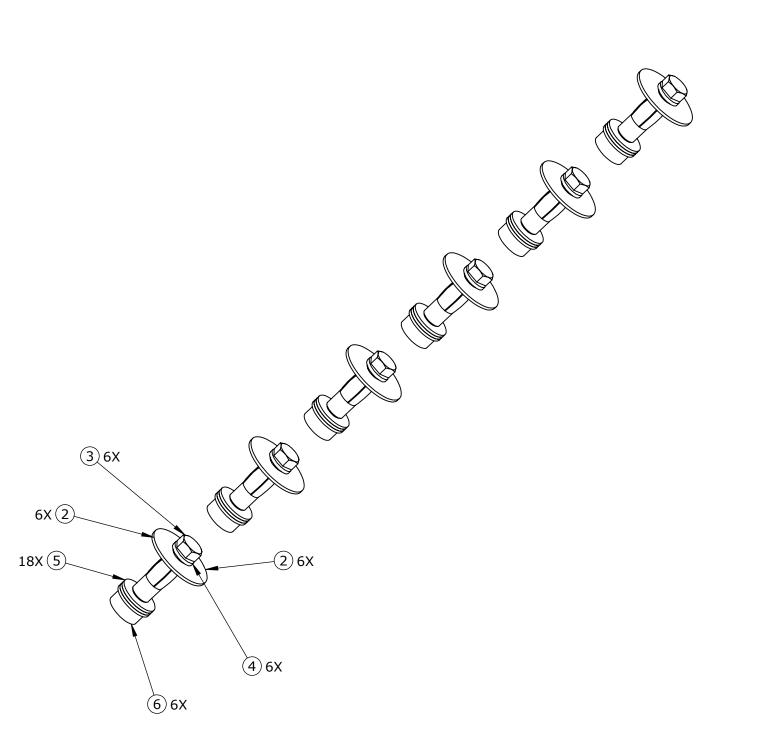

## NOTE: PUT IN PLASTIC BAG ALL THE FASTENERS OF TBU INSTALL KT

TBU INSTALL KIT BOM:

| ITEM NO. | PART NUMBER | DESCRIPTION                                                                            | QTY. |
|----------|-------------|----------------------------------------------------------------------------------------|------|
| 1        | 1432433     | PLUS NUT-5/16"-18 THREAD, FOR 0.020"-0.280", ZINC PLATED, STEEL                        | 6    |
| 2        | 1223186     | WASHER, FENDER, 5/16 X 1.5 OD, 0.062 THICK, LOW CARBON ZN FINISH STEEL                 | 6    |
| 3        | 1283922     | BOLT - Hex Head 5/16 -18 x1.75L" G5                                                    | 6    |
| 4        | 1432428     | WASHER, SPLIT LOCK, 5/16", 0.583" OD, STEEL                                            | 6    |
| 5        | 1267658     | WASHER - 5/16"X7/8"OD (1/16"Thickness)                                                 | 18   |
| 6        | 1441571     | SPACER, ROUND, UNTHREADED, 3/4" OD, 5/16" L, FOR 5/16" SCREW SIZE, ALUMINUM, 92510A493 | 6    |