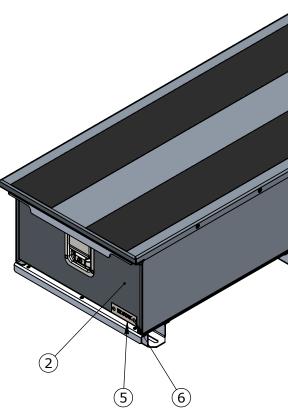

SECTION A-A SCALE 1 : 8

|          |             |                                                                  | -    |
|----------|-------------|------------------------------------------------------------------|------|
| ITEM NO. | PART NUMBER | DESCRIPTION                                                      | QTY. |
| 1        | 4004700     | TBU 13 X 20 X 48 CABINET ASSEMBLY                                | 1    |
| 2        | 4004660     | TBU 13 X 40 X 48, DRAWER ASSEMBLY                                | 1    |
| 3        | 4004659     | RUBBER MAT, 16.450W x 40.925D                                    | 1    |
| 4        | 4004676     | TBU 13 X 40 X 48, SxS DIVIDER                                    | 3    |
| 5        | 1288163     | TAG, EZ STAK, BLACK GRAPHICS, LASER CUT 2 HOLES, STAINLESS STEEL | 1    |
| 6        | 1000088     | RIVET, ALUMINUM, 3/16 DIA, SHORT GRIP 1/16-1/4, CLOSED           | 2    |
| 7        | 4004656     | TBU INSTALL KIT                                                  | 1    |