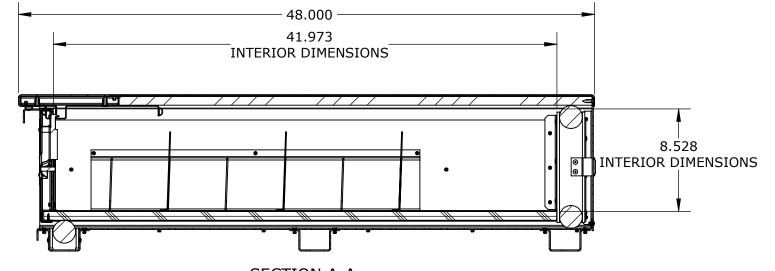

SECTION A-A SCALE 1 : 8

|          |             |                                                                  | -    |
|----------|-------------|------------------------------------------------------------------|------|
| ITEM NO. | PART NUMBER | DESCRIPTION                                                      | QTY. |
| 1        | 4004700     | TBU 13 X 20 X 48 CABINET ASSEMBLY                                | 1    |
| 2        | 4004660     | TBU 13 X 40 X 48, DRAWER ASSEMBLY                                | 1    |
| 3        | 4004659     | RUBBER MAT, 16.450W x 40.925D                                    | 1    |
| 4        | 4004676     | TBU 13 X 40 X 48, SxS DIVIDER                                    | 3    |
| 5        | 1288163     | TAG, EZ STAK, BLACK GRAPHICS, LASER CUT 2 HOLES, STAINLESS STEEL | 1    |
| 6        | 1000088     | RIVET, ALUMINUM, 3/16 DIA, SHORT GRIP 1/16-1/4, CLOSED           | 2    |
| 7        | 4004656     | TBU INSTALL KIT                                                  | 1    |