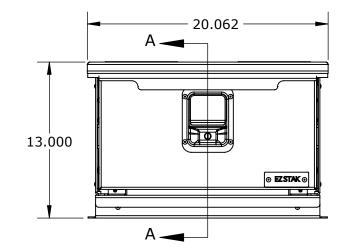

## **TRUCK BOX UNIT** TBU-13-20-48-100

- NOTES: ALUMINUM CONSTRUCTION 1 DRAWER, LOAD CAPACITY: 225 LB CABINET TOP LOAD CAPACITY: 750 LB PADDLE LATCHES, KEY-LOCKING ANTI-FRICTION STRIPS ON TOP OF CABINET BOM OF TBU INSTALL KIT IS ON NEXT PAGE **OPTIONS:**
- •
- DRAWER DIVIDERS DRAWER RUBBER MATTING •

SECTION A-A SCALE 1 : 8

|          |             |                                                                  | -    |
|----------|-------------|------------------------------------------------------------------|------|
| ITEM NO. | PART NUMBER | DESCRIPTION                                                      | QTY. |
| 1        | 4004700     | TBU 13 X 20 X 48 CABINET ASSEMBLY                                | 1    |
| 2        | 4004660     | TBU 13 X 40 X 48, DRAWER ASSEMBLY                                | 1    |
| 3        | 4004659     | RUBBER MAT, 16.450W x 40.925D                                    | 1    |
| 4        | 4004676     | TBU 13 X 40 X 48, SxS DIVIDER                                    | 3    |
| 5        | 1288163     | TAG, EZ STAK, BLACK GRAPHICS, LASER CUT 2 HOLES, STAINLESS STEEL | 1    |
| 6        | 1000088     | RIVET, ALUMINUM, 3/16 DIA, SHORT GRIP 1/16-1/4, CLOSED           | 2    |
| 7        | 4004656     | TBU INSTALL KIT                                                  | 1    |