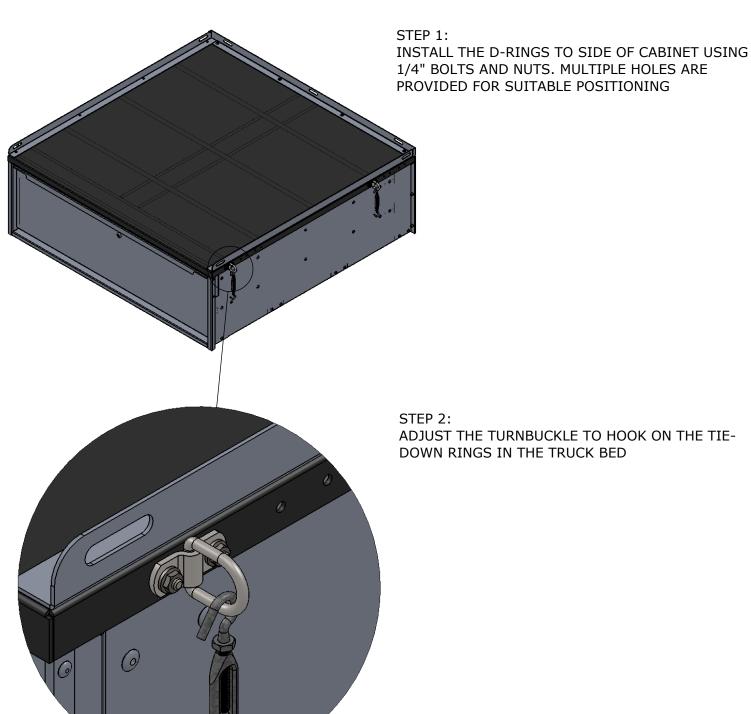

## **TDU INSTALLATION WITH TURNBUCKLES**

STEP 2: ADJUST THE TURNBUCKLE TO HOOK ON THE TIE-