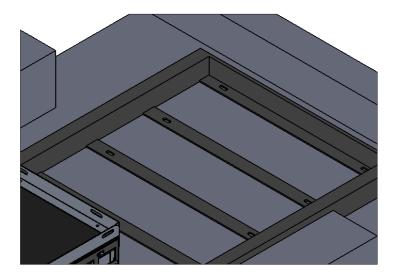

## STEP 2:

PARTIALLY EXTEND THE UNIT SO YOU CAN SEE THE FIRST ROW OF MOUNTING HOLES. YOU MAY NEED ANOTHER PERSON TO SUPPORT THE UNIT. DRILL THROUGH THE TRUCK BED IN THE LOCATION OF THESE HOLES AND FASTEN USING BOLTS AND NUTS

STEP 3:

CONTINUE TO EXTEND THE UNIT INCREMENTALLY AND FASTEN THE UNIT TO THE VEHICLE USING EACH ROW OF MOUNTING HOLES