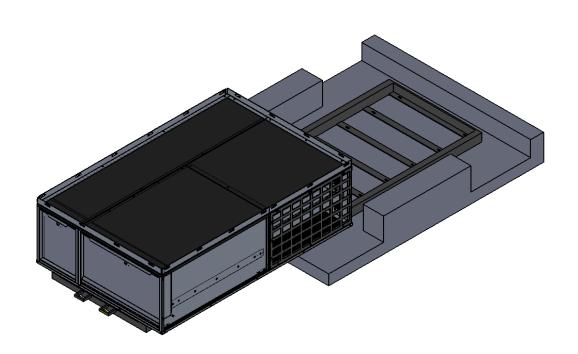

## STEP 2:

PARTIALLY EXTEND THE UNIT SO YOU CAN SEE THE FIRST ROW OF MOUNTING HOLES. YOU MAY NEED ANOTHER PERSON TO SUPPORT THE UNIT. DRILL THROUGH THE TRUCK BED IN THE LOCATION OF THESE HOLES AND FASTEN USING BOLTS AND NUTS

STEP 3:

CONTINUE TO EXTEND THE UNIT INCREMENTALLY AND FASTEN THE UNIT TO THE VEHICLE USING EACH ROW OF MOUNTING HOLES